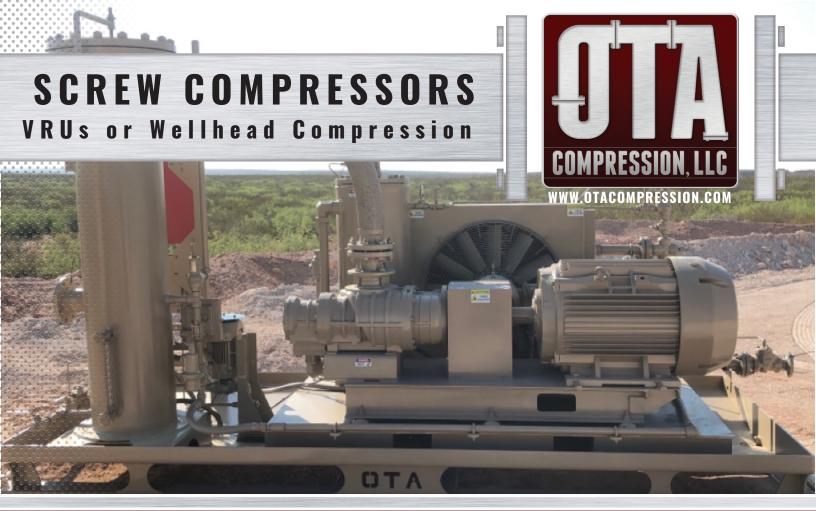

# NATURAL GAS / ELECTRIC PACKAGES

- Available from 10HP to 125HP
- Versatile range of pressure to handle most vapor recovery applications
  - Suction pressure: 0 30 psig
  - Max discharge pressure to 200 psig
- Flow rate up to 850 mscfd

#### **VAPOR RECOVERY UNITS (VRUs)**

- Natural Gas & Electric Driven Packages (10 125HP)
- Class I Division II and H2S Options Available
- Data Logging Capable / SCADA Ready
- 99% Capture Efficiency
- Lease & Purchase Options

#### WELLHEAD COMPRESSION

- Lease & Purchase Options
- 10 to 125 HP
- Natural Gas Certified Engine and Electric Options
- SCADA capable