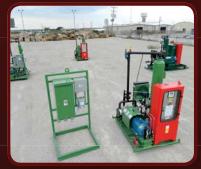

# NATURAL GAS / ELECTRIC PACKAGES

- Available from 10HP to 125HP
- Versatile range of pressure to handle most vapor recovery applications
  - Suction pressure: 0 30 psig
  - Max discharge pressure to 200 psig
- Flow rate up to 850 mscfd

#### **VAPOR RECOVERY UNITS (VRUs)**

- Natural Gas & Electric Driven Packages (10 125HP)
- Class I Division II and H2S Options Available
- Data Logging Capable / SCADA Ready
- 99% Capture Efficiency
- Lease & Purchase Options

#### WELLHEAD COMPRESSION

- Lease & Purchase Options
- 10 to 125 HP
- Natural Gas Certified Engine and Electric Options
- SCADA capable