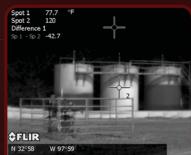

## LEAK DETECTION AND REPAIR (LDAR)

- OGI and Method 21 (Alternative Screening)
- Pre-Test Inspections
- 3rd Party QA/QC Surveys
- Comprehensive Reports/EPA Annual Reporting