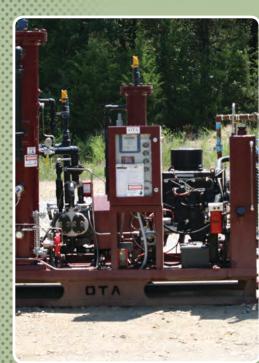

| GTO20E                  |                                                                                                                                                                                             |                                                                                                                                                   |
|-------------------------|---------------------------------------------------------------------------------------------------------------------------------------------------------------------------------------------|---------------------------------------------------------------------------------------------------------------------------------------------------|
|                         | Electric with VFD for auto-adjustment<br>Utilizes KS40 compressor                                                                                                                           | Automatic features: stop, restart, bypass, dump<br>Class I Division 2 option                                                                      |
|                         | Contact your OTA sales representative for performance under specific conditions.                                                                                                            |                                                                                                                                                   |
| GTO40                   |                                                                                                                                                                                             |                                                                                                                                                   |
|                         | 40 HP Natural gas package<br>Utilizes KS40 compressor<br>Automatic features; stop, restart, bypass, dump                                                                                    | Emissions compliant<br>Noise abatement options                                                                                                    |
|                         | Contact your OTA sales representative for performance under specific                                                                                                                        | conditions.                                                                                                                                       |
| GT075 / GT075E / GT0125 |                                                                                                                                                                                             |                                                                                                                                                   |
|                         | 75 HP Natural gas or electric driver<br>125 HP Natural gas driver<br>Emissions compliant<br>Noise abatement options<br>Contact your OTA sales representative for performance under specific | conditions.                                                                                                                                       |
| GT024DD                 |                                                                                                                                                                                             |                                                                                                                                                   |
|                         | 24HP Natural gas engine<br>Economical for low volume applications                                                                                                                           | Optional automatic features<br>Emissions compliant                                                                                                |
|                         | Contact your OTA sales representative for performance under specific                                                                                                                        | conditions.                                                                                                                                       |
| CUSTOM COMPRESSION      |                                                                                                                                                                                             |                                                                                                                                                   |
|                         | Under-balanced drilling, well completion and<br>work-over operations<br>Pipeline commissioning, maintenance and<br>testing operations                                                       | Plant and refinery operations<br>Enhanced oil recovery operations<br>Closed loop completion systems<br>Instrument air, flare stack combustion air |
|                         | Contact your OTA sales representative for performance under specific conditions.                                                                                                            |                                                                                                                                                   |
|                         |                                                                                                                                                                                             | J'T'A                                                                                                                                             |
|                         |                                                                                                                                                                                             | COMPRESSION, LLC                                                                                                                                  |