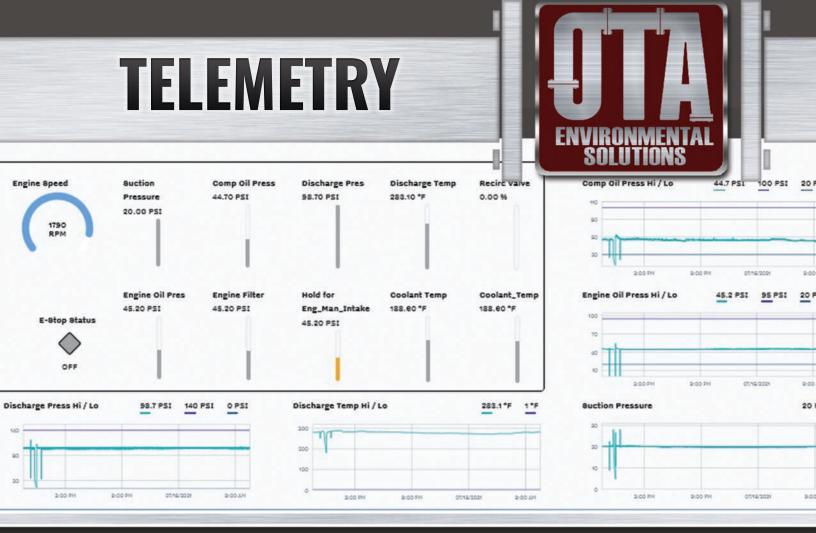

KIMARK offers a comprehensive telemetry system for unit operational information:

- •For VRU, wellhead compression, flares and combustors
- •For OTA and any other manufacturer's products
- •Uses AT&T or Verizon networks for reliability
- •Can send email and text alerts
- •Historical data for reporting up to 1 year
- •Live data viewing on PC or Mobile
- Wide range of communication protocols
- •Interfaces with other SCADA systems
- Connects to a wide range PLC/HMIs
- •Customer managed multi-user structure with individual permissions
- Customizable dashboard display
- •Extensive customer support