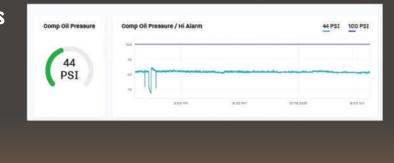

KIMARK offers a comprehensive telemetry system for unit operational information:

- •For VRU, wellhead compression, flares and combustors
- •For OTA and any other manufacturer's products
- •Uses AT&T or Verizon networks for reliability
- •Can send email and text alerts
- •Historical data for reporting up to 1 year
- •Live data viewing on PC or Mobile
- Wide range of communication protocols
- •Interfaces with other SCADA systems
- Connects to a wide range PLC/HMIs
- •Customer managed multi-user structure with individual permissions
- Customizable dashboard display
- •Extensive customer support